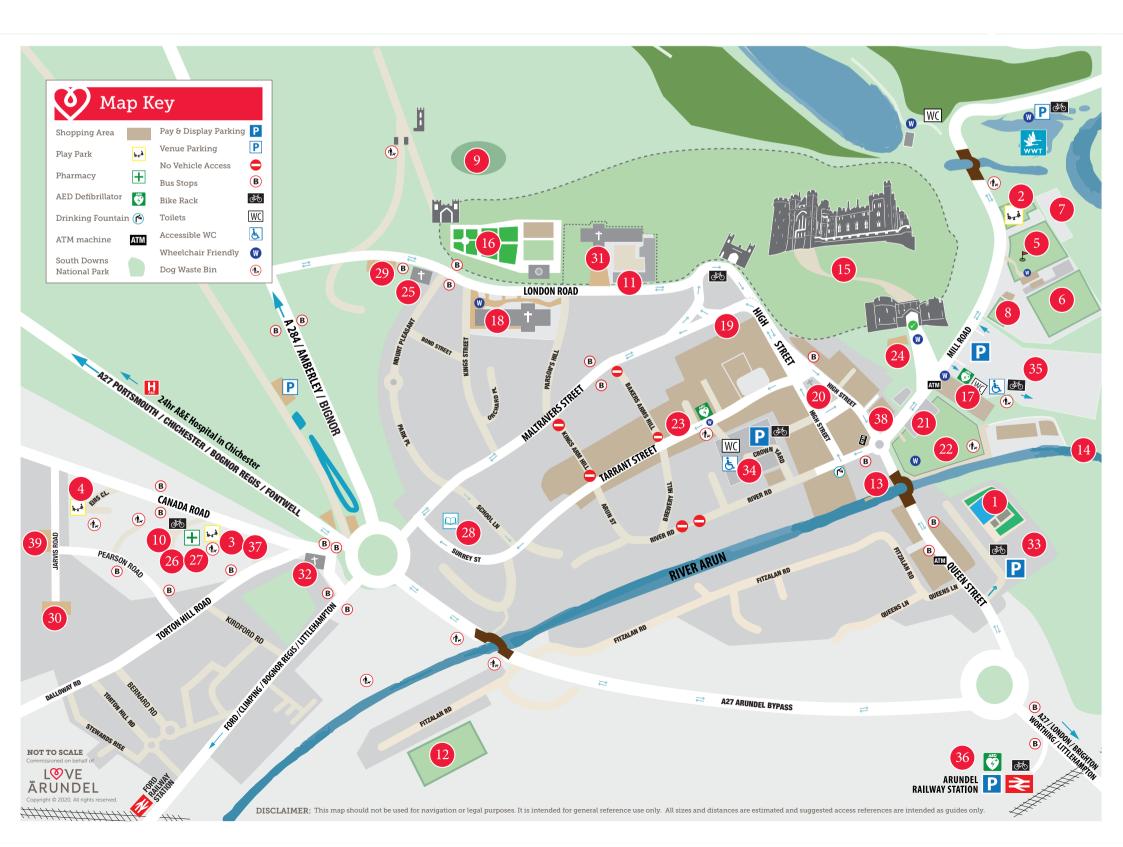

## Activities, Clubs & Organisations

- 1 Arundel Lido
- 2 Mill Road Play Park
- 3 Canada Road Play Park
- 4 Ellis Close Play Park
- Mill Road Leisure Putting & Tennis
- 6 Arundel Football Club
- 7 Arundel Tennis Club
- 8 Arundel Bowling Club
- Arundel Castle Cricket Ground
- 10 Arundel Scout Hall
- 11 Priory Playhouse (Performing Arts)
- 12 Herington's Field & Orchard
- 13 Arundel Quay (Public Mooring)
- 14 Arundel Slipway

### **Attractions**

15 Arundel Castle

- The Collector Earl's Garden (Arundel Castle)
- 17 Arundel Museum
- 18 Arundel Cathedral

# Town Landmarks & Centres

- 19 Arundel Town Hall
- Town Square / War Memorial
- 21 Blackfriars Ruins
- 22 Jubilee Gardens
- 23 Victoria Institute
- 24 Norfolk Centre
- 25 Cathedral Centre

# Health, Learning & Education

- 26 Arundel Surgery
- 27 Lloyds Pharmacy
- 28 Public Library

- 29 St.Philip's RC Primary School
- 30 Arundel C of E Primary school

## **Places Of Worship**

- 18 Arundel Cathedral
- 31 St Nicholas Church
- 32 Arundel Baptist Church

# Car Parks & Recycling Bins

- 33 Fitzalan Pool (Lido) Car Park
- 34 Crown Yard Car Park & Recycle Bins
- 35 Mill Road Car Park
- Arundel Station Car Park
  (with Electric Vehicle Charging Points)
- 37 Canada Road Recycle Bins

#### **Post Offices**

- 38 Arundel Post Office
- 39 Tortington Post Office